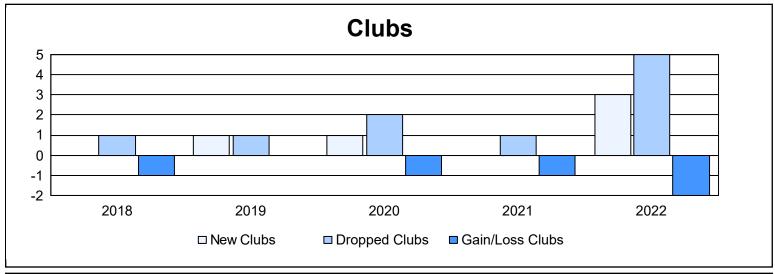

District 50 As of June 2022 Cumulative

| Year      | New<br>Clubs | Dropped<br>Clubs | Gain/<br>Loss<br>Clubs | New<br>Members | Charter<br>Members | Reinstate<br>Members | Transfer<br>Members | Total<br>Member<br>Added | Total<br>Members<br>Dropped | Gain/<br>Loss<br>Members |
|-----------|--------------|------------------|------------------------|----------------|--------------------|----------------------|---------------------|--------------------------|-----------------------------|--------------------------|
| 2017-2018 | 0            | 1                | -1                     | 150            | 2                  | 17                   | 16                  | 185                      | 332                         | -147                     |
| 2018-2019 | 1            | 1                | 0                      | 173            | 34                 | 7                    | 9                   | 223                      | 232                         | -9                       |
| 2019-2020 | 1            | 2                | -1                     | 108            | 19                 | 20                   | 8                   | 155                      | 266                         | -111                     |
| 2020-2021 | 0            | 1                | -1                     | 184            | 2                  | 18                   | 14                  | 218                      | 179                         | 39                       |
| 2021-2022 | 3            | 5                | -2                     | 173            | 73                 | 10                   | 21                  | 277                      | 289                         | -12                      |
| Average   | 1            | 2                | -1                     | 158            | 26                 | 14                   | 14                  | 212                      | 260                         | -48                      |