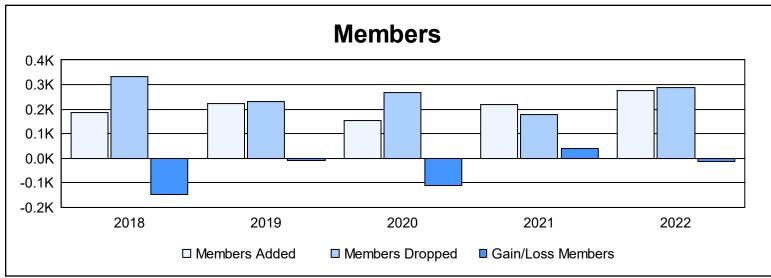

District 50 As of June 2022 Cumulative

| Year      | New<br>Clubs | Dropped<br>Clubs | Gain/<br>Loss<br>Clubs | New<br>Members | Charter<br>Members | Reinstate<br>Members | Transfer<br>Members | Total<br>Member<br>Added | Total<br>Members<br>Dropped | Gain/<br>Loss<br>Members |
|-----------|--------------|------------------|------------------------|----------------|--------------------|----------------------|---------------------|--------------------------|-----------------------------|--------------------------|
| 2017-2018 | 0            | 1                | -1                     | 150            | 2                  | 17                   | 16                  | 185                      | 332                         | -147                     |
| 2018-2019 | 1            | 1                | 0                      | 173            | 34                 | 7                    | 9                   | 223                      | 232                         | -9                       |
| 2019-2020 | 1            | 2                | -1                     | 108            | 19                 | 20                   | 8                   | 155                      | 266                         | -111                     |
| 2020-2021 | 0            | 1                | -1                     | 184            | 2                  | 18                   | 14                  | 218                      | 179                         | 39                       |
| 2021-2022 | 3            | 5                | -2                     | 173            | 73                 | 10                   | 21                  | 277                      | 289                         | -12                      |
| Average   | 1            | 2                | -1                     | 158            | 26                 | 14                   | 14                  | 212                      | 260                         | -48                      |